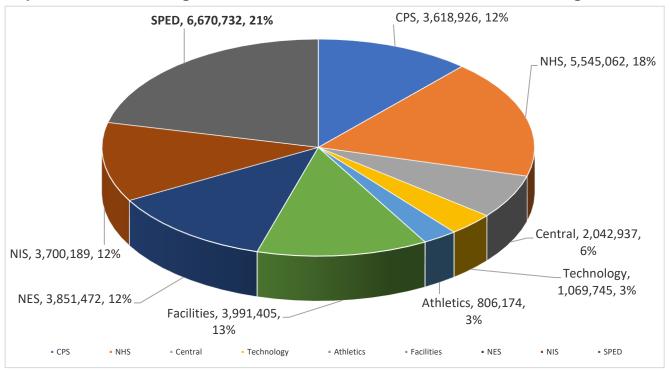

# **Nantucket School Committee FY2022 Education Appropriation**

**SPECIAL SERVICES** \* System-Wide Budget Presentation



- I. Special Education Department Cover Page
- **II.** Appropriation Graphs
- Department budget portion of School Committee FY'21 Appropriation
- Department budget funding allocations by category
- III. Department New Requests New Savings with 'KEY TO CHANGES'
- IV. Department Financials: Fiscal Year 2020; 2021 budget; 2022 estimate
- Personnel staffing & three year budget comparisons

# Special Services Budget is 21% of SY2020-2021 School Committee Budget



# Special Services Payroll is 85% of Special Services Budget



2

| FY2022 For       | recast | KEY to PROPOSED CHANGES                   | Projected     | (Account Lin | ne Number) |
|------------------|--------|-------------------------------------------|---------------|--------------|------------|
| Location         | ftes.  | <u>ITEM</u>                               | <u>\$\$\$</u> | Org.         | Obj.       |
|                  |        |                                           |               |              |            |
|                  |        |                                           |               |              |            |
| Special Services |        |                                           |               |              |            |
| CENT             | 0.