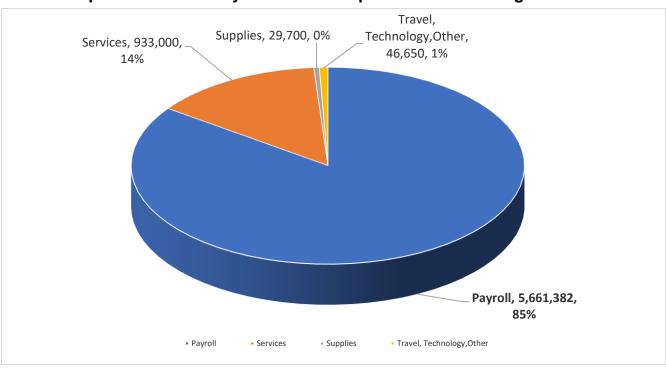

# Special Services Payroll is 85% of Special Services Budget

2

| FY2022 For       | recast | KEY to PROPOSED CHANGES                   | Projected     | (Account Lin | ne Number) |
|------------------|--------|-------------------------------------------|---------------|--------------|------------|
| Location         | ftes.  | <u>ITEM</u>                               | <u>\$\$\$</u> | Org.         | Obj.       |
|                  |        |                                           |               |              |            |
|                  |        |                                           |               |              |            |
| Special Services |        |                                           |               |              |            |
| CENT             | 0.8    | SPED * add 0.8 fte SPED Interpreter       | 34,161        | 13840        | 51158      |
| NIS              | 1.0    | NIS * add a 1.0 fte SPED Teacher          | 70,691        | 13540        | 51150      |
| NHS              | 1.0    | NHS * add 1.0 fte SPED Teaching Assistant | 32,000        | 13740        | 51154      |
|                  |        |                                           | 136,852 (+)   | )            |            |